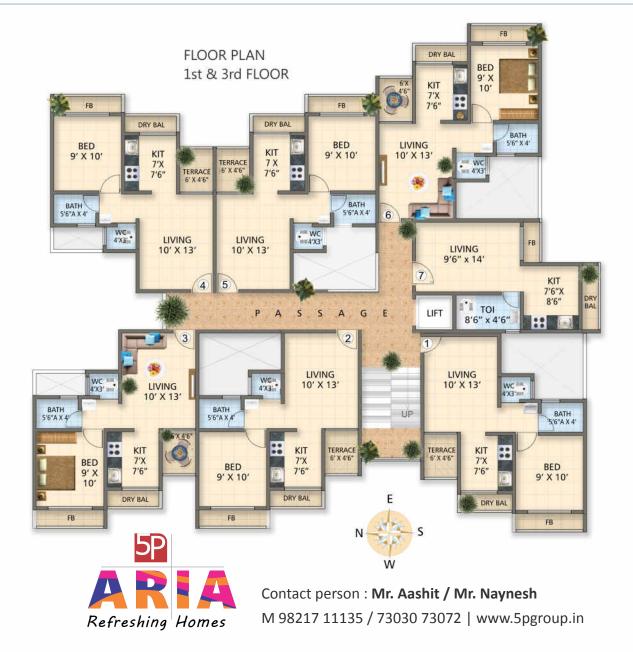

## Features:

| A refreshing project of stilt + 4 storied building close to nature | Plans Approved by Raigadh Prishad | 1 RK, 1 BHK flats 5 mins walkable distance from Neral station | Vastu based homes | Project approved by leading banks | Construction in full swing Mera MahaRERA registered project : No. P520 0000 13706